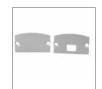

### **ACCESSORIES INCLUDED**

Every 2 metre bar is complete with 1 set of end caps (with and without hole).

◆ To be discontinued

| art        | Description      | 8011905 |   |
|------------|------------------|---------|---|
| KTPRINCG + | 2 metal end caps | 844790  | 1 |

◆ To be discontinued

TARGETTI powered by DURALAMP 275