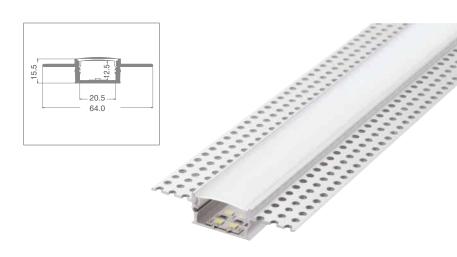

#### **CHARACTERISTICS**

Anodised aluminium profile for trimmed flush recessed installation and installation in plasterboard. Recessed support along the profile for perfect stability.

#### **MATERIALS**

6063 aluminium profile with white PMMA screen.

## INSTALLATION

For recessed installation in plasterboard or ceilings with tiles. Cabling can be in line with the profile or exit the bottom of the profile.

| art      | Description                                       | L1 | Н    | L    | 8011905 |     |  |
|----------|---------------------------------------------------|----|------|------|---------|-----|--|
| PRINCG + | profile complete with PMMA screen and accessories | 64 | 15,5 | 2000 | 844738  | 1/7 |  |